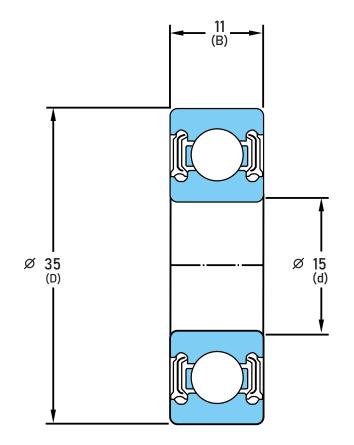

## 6202 LLU/2AS

15 mm x 35 mm x 11 mm, Single Row Radial, Deep Groove Ball Ball Bearing, Two Contact Rubber Seals UNIT

mm

SHEET

| Closure                     | Rubber Seal Contact         |
|-----------------------------|-----------------------------|
| Ring Material               | 52100 Chrome Steel          |
| Ball Material               | 52100 Chrome Steel          |
| Precision                   | Abec 1                      |
| Radial Clearance            | Normal                      |
| Lubrication                 | 2AS Shell Alvania Grease S2 |
| Dynamic Load Capacity (Cr): | 1742.27 lbs                 |
| Static Load Capacity (Cor): | 809.31 lbs                  |
| Max Speed Grease            | 15000 rpm                   |
| Note                        | Dust/Water Resistant Seal   |