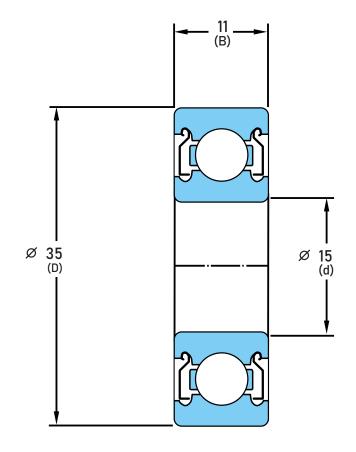

## 6202-ZZ/C3-L627

15 mm x 35 mm 11 mm, Single Row Radial, Deep Groove Ball Ball Bearing, Two Metal Shields UNIT

mm

**SHEET**