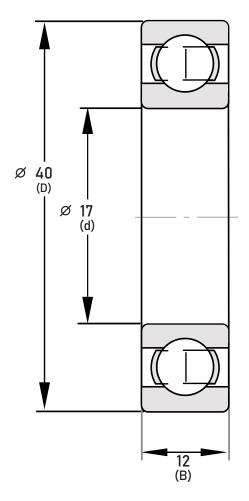

6203-2ZR FAG BRAND

17mm x 40mm x 12mm, Single Row Radial, Deep Groove Bearing, Two Metal Shields UNIT

mm

**SHEET**