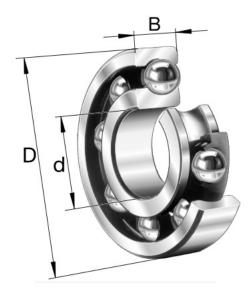

6203-2ZR FAG BRAND

17mm x 40mm x 12mm, Single Row Radial, Deep Groove Bearing, Two Metal Shields UNIT

mm

**SHEET**