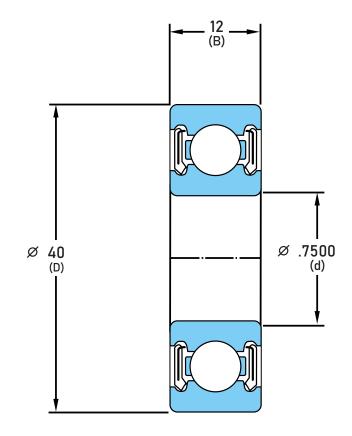

6203-LLB-C3/L627-3/4

.7500 in x 40 mm x 12 mm, Single Row Radial, Deep Groove Ball Ball Bearing, Two Non-Contact Rubber Seals UNIT

mm

SHEET

| Closure                     | Rubber Seal Non-Contact |
|-----------------------------|-------------------------|
| Ring Material               | 52100 Chrome Steel      |
| Ball Material               | 52100 Chrome Steel      |
| Precision                   | Abec 1                  |
| Radial Clearance            | C3                      |
| Lubrication                 | L627 Polyrex EM Grease  |
| Dynamic Load Capacity (Cr): | 2158.17 lbs             |
| Static Load Capacity (Cor): | 1034.12 lbs             |