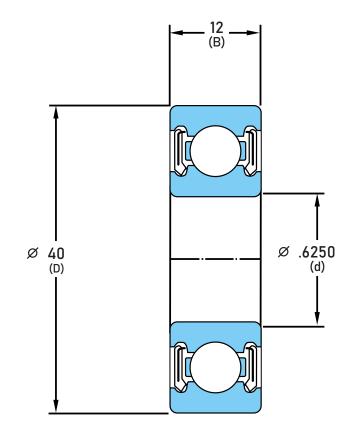

6203-LLB-C3/L627-5/8 TPI

0.625 in x 40 mm x 12 mm, Single Row Radial, Deep Groove Ball Ball Bearing, Two Non-Contact Rubber Seals

UNIT

mm

SHEET