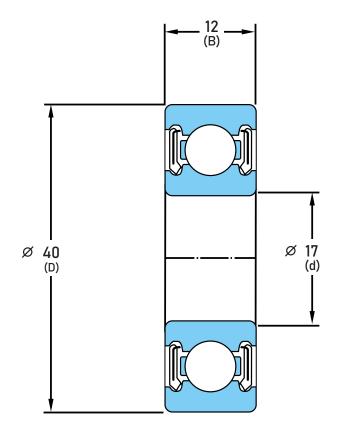

## 6203-LLB-C3/L627

17 mm x 40 mm x 12 mm, Single Row Radial, Deep Groove Ball Ball Bearing, Two Non-Contact Rubber Seals UNIT

mm

**SHEET**

| Closure                     | Rubber Seal Non-Contact |
|-----------------------------|-------------------------|
| Ring Material               | 52100 Chrome Steel      |
| Ball Material               | 52100 Chrome Steel      |
| Precision                   | Abec 1                  |
| Radial Clearance            | C3                      |
| Lubrication                 | L627 Polyrex EM Grease  |
| Dynamic Load Capacity (Cr): | 2158.17 lbs             |
| Static Load Capacity (Cor): | 1034.12 lbs             |
| Max Speed Grease            | 18000 rpm               |
| Max Speed Oil               | 21000 rpm               |