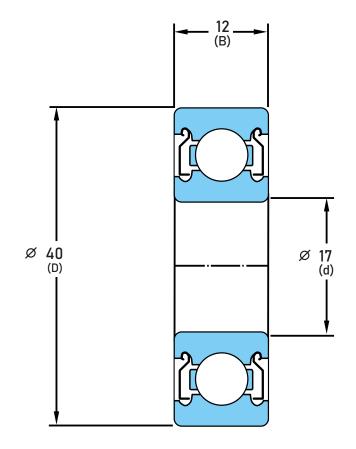

## 6203-ZZ C3

17 mm x 40 mm 12 mm, Single Row Radial, Deep Groove Ball Ball Bearing, Two Metal Shields UNIT

mm

**SHEET**