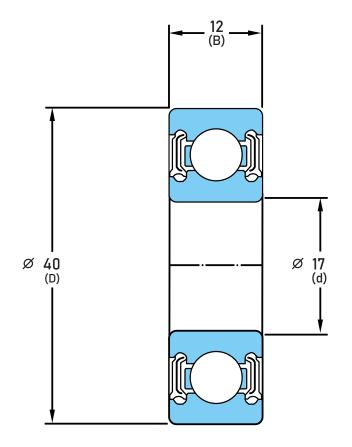

## 6203LLU/L627

17 mm x 40 mm x 12 mm, Single Row Radial, Deep Groove Ball Ball Bearing, Two Contact Rubber Seals UNIT

mm

SHEET