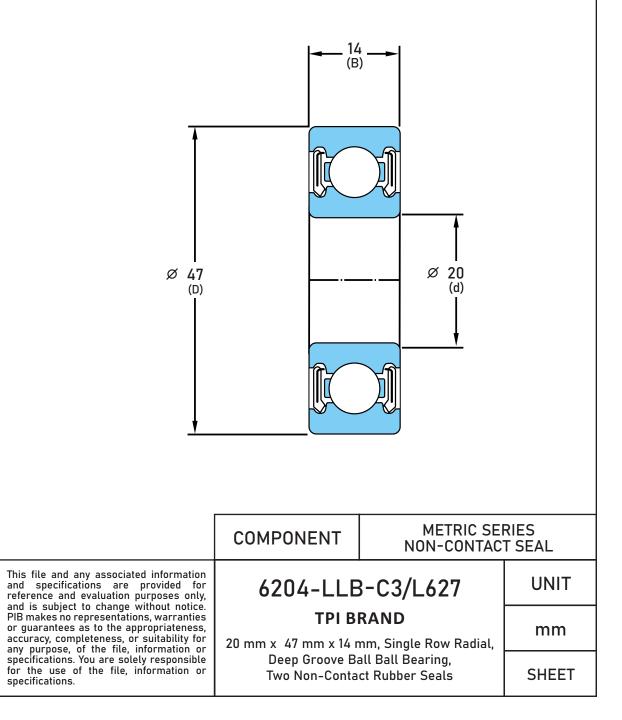

| Closure                     | Rubber Seal Non-Contact |
|-----------------------------|-------------------------|
| Ring Material               | 52100 Chrome Steel      |
| Ball Material               | 52100 Chrome Steel      |
| Precision                   | Abec 1                  |
| Radial Clearance            | C3                      |
| Lubrication                 | L627 Polyrex EM Grease  |
| Dynamic Load Capacity (Cr): | 2877.55 lbs             |
| Static Load Capacity (Cor): | 1494.98 lbs             |
| Max Speed Grease            | 16000 rpm               |
| Max Speed Oil               | 18000 rpm               |