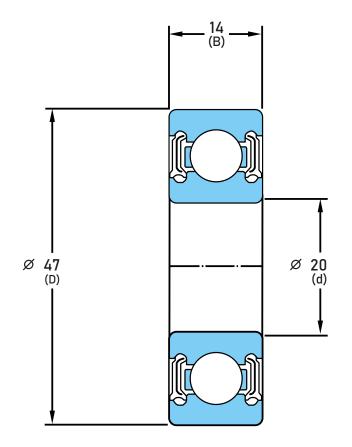

## 6204-LLU/2AS

20 mm x 47 mm x 14 mm, Single Row Radial, Deep Groove Ball Ball Bearing, Two Contact Rubber Seals UNIT

mm

SHEET

| Closure                     | Rubber Seal Contact         |
|-----------------------------|-----------------------------|
| Ring Material               | 52100 Chrome Steel          |
| Ball Material               | 52100 Chrome Steel          |
| Precision                   | Abec 1                      |
| Radial Clearance            | Normal                      |
| Lubrication                 | 2AS Shell Alvania Grease S2 |
| Dynamic Load Capacity (Cr): | 2877.55 lbs                 |
| Static Load Capacity (Cor): | 1494.98 lbs                 |
| Max Speed Grease            | 10000 rpm                   |
| Note                        | Dust/Water Resistant Seal   |