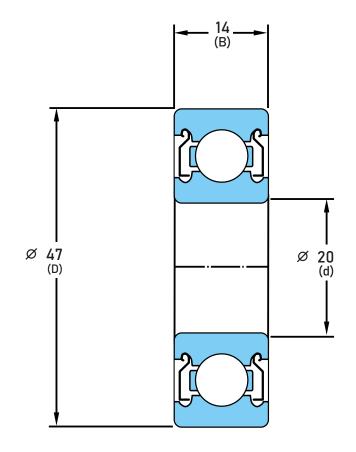

## 6204-ZZ C3

20 mm x 47 mm x 14 mm, Single Row Radial, Deep Groove Ball Ball Bearing, Two Metal Shields UNIT

mm

**SHEET**