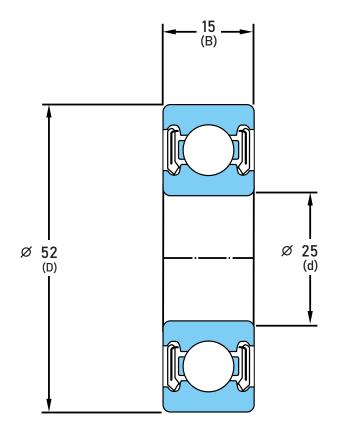

## 6205-LLB/L627

25 mm x 52 mm x 15 mm, Single Row Radial, Deep Groove Ball Ball Bearing, Two Non-Contact Rubber Seals UNIT

mm

**SHEET**

| Closure                     | Rubber Seal Non-Contact |
|-----------------------------|-------------------------|
| Ring Material               | 52100 Chrome Steel      |
| Ball Material               | 52100 Chrome Steel      |
| Precision                   | Abec 1                  |
| Radial Clearance            | Normal                  |
| Lubrication                 | L627 Polyrex EM Grease  |
| Dynamic Load Capacity (Cr): | 3147.33 lbs             |
| Static Load Capacity (Cor): | 1764.75 lbs             |
| Max Speed Grease            | 13000 rpm               |
| Max Speed Oil               | 15000 rpm               |