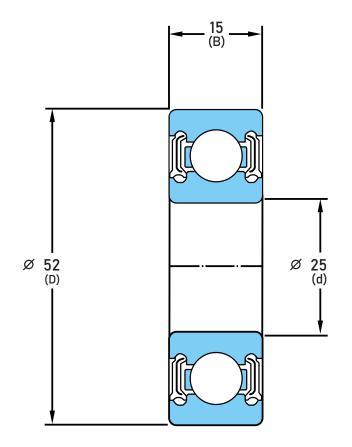

## 6205-LLU/L627

25 mm x 52 mm x 15 mm, Single Row Radial, Deep Groove Ball Ball Bearing, Two Contact Rubber Seals UNIT

mm

SHEET

| Closure                     | Rubber Seal Contact       |
|-----------------------------|---------------------------|
| Ring Material               | 52100 Chrome Steel        |
| Ball Material               | 52100 Chrome Steel        |
| Precision                   | Abec 1                    |
| Radial Clearance            | Normal                    |
| Lubrication                 | L627 Polyrex EM Grease    |
| Dynamic Load Capacity (Cr): | 3147.33 lbs               |
| Static Load Capacity (Cor): | 1764.75 lbs               |
| Max Speed Grease            | 8900 rpm                  |
| Note                        | Dust/Water Resistant Seal |