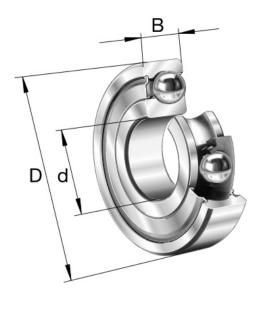

Ø 62 (D) Ø 30 (d)

COMPONENT

**METRIC SERIES SHIELD** 

Pacific International Bearing, Inc. 33258 Central Ave, Union City, CA 94587 1-800-228-8895, 510-512-7000, info@pibsales.com www.pibsales.com www.pibsales.store