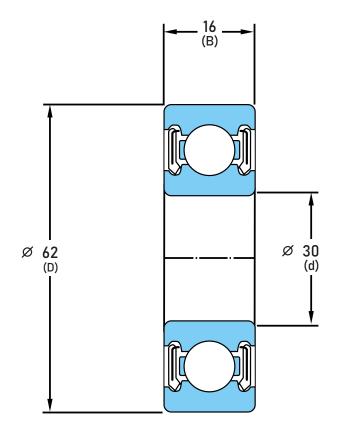

## 6206-LLB-C3/L627

30 mm x 62 mm x 16 mm, Single Row Radial, Deep Groove Ball Ball Bearing, Two Non-Contact Rubber Seals UNIT

mm

**SHEET**

| Closure                     | Rubber Seal Non-Contact |
|-----------------------------|-------------------------|
| Ring Material               | 52100 Chrome Steel      |
| Ball Material               | 52100 Chrome Steel      |
| Precision                   | Abec 1                  |
| Radial Clearance            | C3                      |
| Lubrication                 | L627 Polyrex EM Grease  |
| Dynamic Load Capacity (Cr): | 4383.77 lbs             |
| Static Load Capacity (Cor): | 2540.34 lbs             |
| Max Speed Grease            | 11000 rpm               |
| Max Speed Oil               | 13000 rpm               |