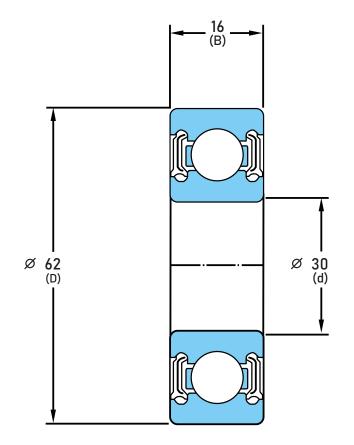

## 6206-LLU

30 mm x 62 mm x 16 mm, Single Row Radial, Deep Groove Ball Ball Bearing, Two Contact Rubber Seals UNIT

mm

SHEET