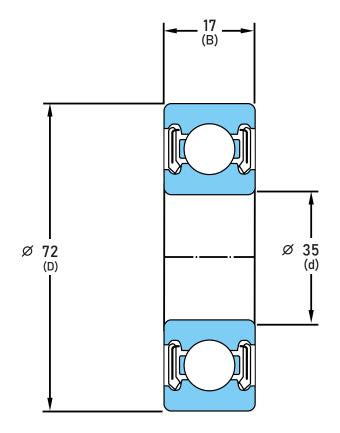

## 6207-LLB-C3

35 mm x 72 mm x 17 mm, Single Row Radial, Deep Groove Ball Ball Bearing, Two Non-Contact Rubber Seals UNIT

mm

**SHEET**

|                             | 1                       |
|-----------------------------|-------------------------|
| Closure                     | Rubber Seal Non-Contact |
| Ring Material               | 52100 Chrome Steel      |
| Ball Material               | 52100 Chrome Steel      |
| Precision                   | Abec 1                  |
| Radial Clearance            | C3                      |
| Lubrication                 |                         |
| Dynamic Load Capacity (Cr): | 5777.59 lbs             |
| Static Load Capacity (Cor): | 3439.58 lbs             |
| Max Speed Grease            | 9800 rpm                |
| Max Speed Oil               | 11000 rpm               |