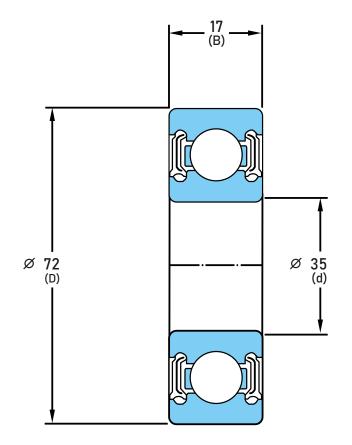

## 6207-LLU-C3/L627

35 mm x 72 mm x 17 mm, Single Row Radial, Deep Groove Ball Ball Bearing, Two Contact Rubber Seals UNIT

mm

SHEET