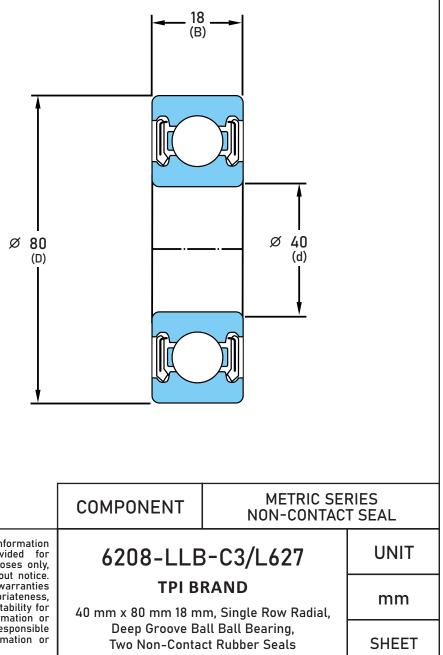

| Closure                     | Rubber Seal Non-Contact |
|-----------------------------|-------------------------|
| Ring Material               | 52100 Chrome Steel      |
| Ball Material               | 52100 Chrome Steel      |
| Precision                   | Abec 1                  |
| Radial Clearance            | C3                      |
| Lubrication                 | L627 Polyrex EM Grease  |
| Dynamic Load Capacity (Cr): | 6541.94 lbs             |
| Static Load Capacity (Cor): | 4001.60 lbs             |
| Max Speed Grease            | 8700 rpm                |
| Max Speed Oil               | 10000 rpm               |