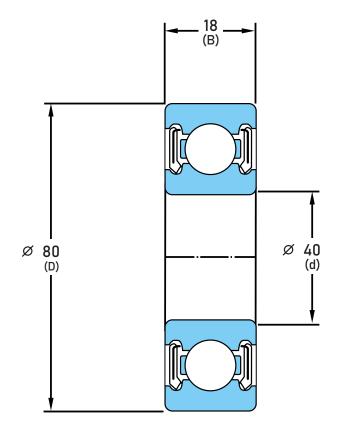

## 6208-LLBC3/2AS

40 mm x 80 mm 18 mm, Single Row Radial, Deep Groove Ball Ball Bearing, Two Non-Contact Rubber Seals UNIT

mm

**SHEET**