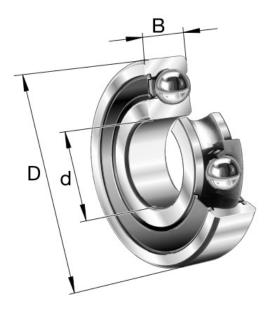

## 6209-2RSR FAG BRAND

45mm x 85mm x 19mm, Single Row Radial, Deep Groove Bearing, Two Non Contact Rubber Seals UNIT

mm

**SHEET**