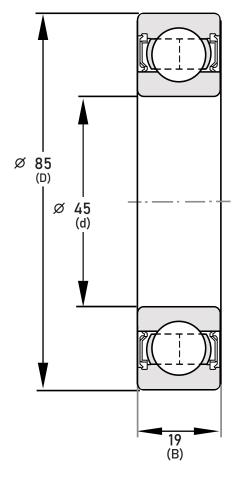

## 6209-2RSR FAG BRAND

45mm x 85mm x 19mm, Single Row Radial, Deep Groove Bearing, Two Non Contact Rubber Seals UNIT

mm

**SHEET**