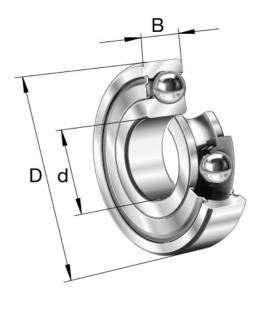

Ø 85 (D) Ø 45 (d)

COMPONENT

**METRIC SERIES SHIELD** 

Pacific International Bearing, Inc. 33258 Central Ave, Union City, CA 94587 1-800-228-8895, 510-512-7000, info@pibsales.com www.pibsales.com www.pibsales.store