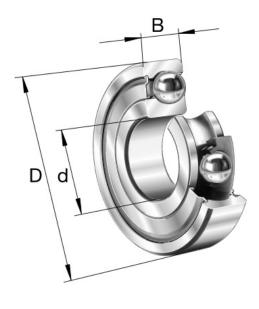

Ø 85 (D) Ø 45 (d)

COMPONENT

**METRIC SERIES SHIELD** 

Pacific International Bearing, Inc. 33258 Central Ave, Union City, CA 94587 1-800-228-8895, 510-512-7000, info@pibsales.com www.pibsales.com www.pibsales.store

## 6209-2ZR FAG BRAND

45mm x 85mm x 19mm, Single Row Radial, Deep Groove Bearing, Two Metal Shields UNIT

mm

**SHEET**