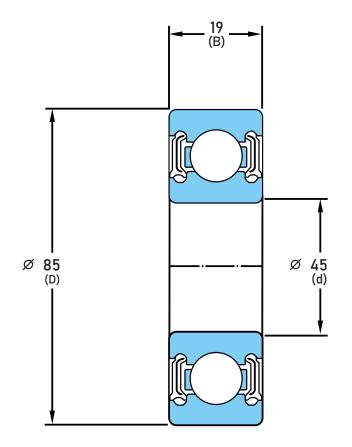

## 6209-LLU-C3

45 mm x 85 mm x 19 mm, Single Row Radial, Deep Groove Ball Ball Bearing, Two Contact Rubber Seals UNIT

mm

SHEET