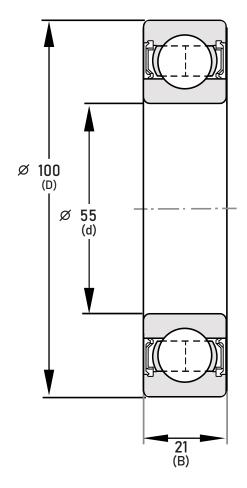

## 6211-2RSR FAG BRAND

55mm x 100mm x 21mm, Single Row Radial, Deep Groove Bearing, Two Non Contact Rubber Seals UNIT

mm

**SHEET**