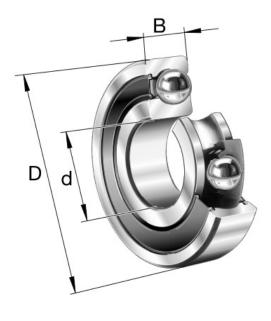

## 6211-2RSR FAG BRAND

55mm x 100mm x 21mm, Single Row Radial, Deep Groove Bearing, Two Non Contact Rubber Seals UNIT

mm

**SHEET**