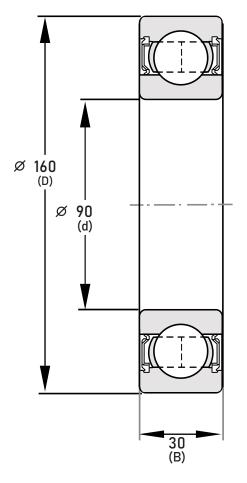

## 6218-2RSR FAG BRAND

90mm x 160mm x 30mm, Single Row Radial, Deep Groove Bearing, Two Non Contact Rubber Seals UNIT

mm

**SHEET**