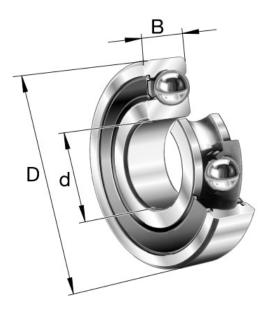

## 6218-2RSR FAG BRAND

90mm x 160mm x 30mm, Single Row Radial, Deep Groove Bearing, Two Non Contact Rubber Seals UNIT

mm

**SHEET**