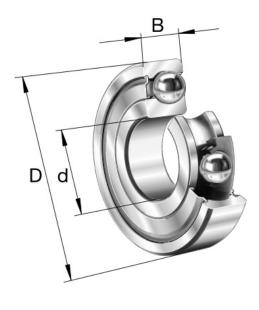

Ø 170 (D) Ø 95 (d)

COMPONENT

**METRIC SERIES SHIELD** 

Pacific International Bearing, Inc. 33258 Central Ave, Union City, CA 94587 1-800-228-8895, 510-512-7000, info@pibsales.com www.pibsales.com www.pibsales.store

6219-2Z-C3
FAG BRAND

95mm x 170mm x 32mm, Single Row Radial, Deep Groove Bearing, Two Metal Shields UNIT

mm

**SHEET**