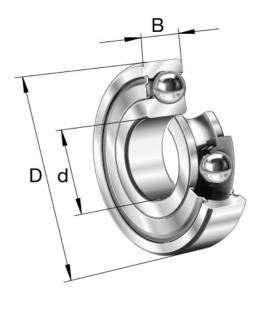

Ø 200 (D) Ø 110 (d) 38 (B)

COMPONENT

**METRIC SERIES SHIELD** 

Pacific International Bearing, Inc. 33258 Central Ave, Union City, CA 94587 1-800-228-8895, 510-512-7000, info@pibsales.com www.pibsales.com www.pibsales.store