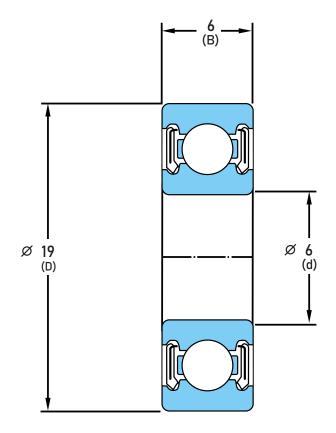

626-LLB

6 mm x 19 mm x 6 mm, Single Row Radial, Deep Groove Ball Ball Bearing, Two Non-Contact Rubber Seals UNIT

mm

**SHEET**