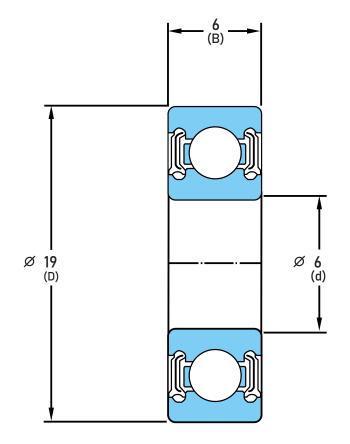

## 626-LLU-C3

6 mm x 19 mm x 6 mm, Single Row Radial, Deep Groove Ball Ball Bearing, Two Contact Rubber Seals UNIT

mm

SHEET