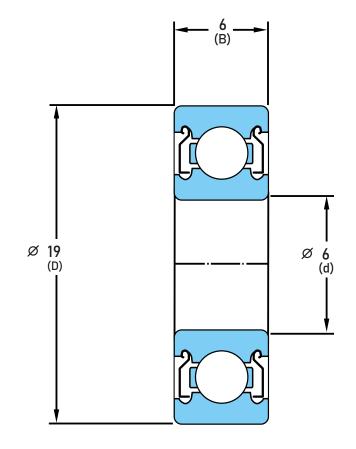

626-ZZ C3

6 mm x 19 mm x 6 mm, Single Row Radial, Deep Groove Ball Ball Bearing, Two Metal Shields UNIT

mm

**SHEET**