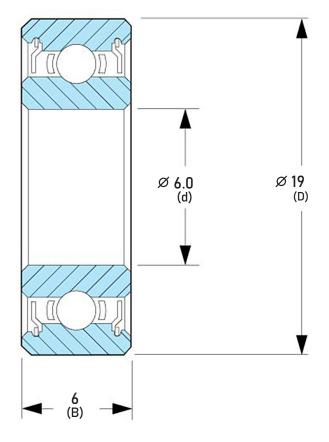

## 626ZZRA1P25L01

6 mm x 19 mm x 6 mm, Miniature Instrument Deep, Groove Radial Ball Bearing, Two Metal Shields UNIT

mm

SHEET