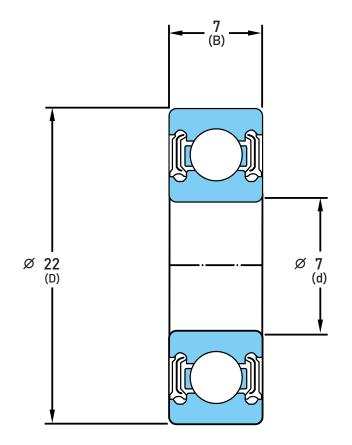

## 627-LLU-C3

7 mm x 22 mm x 7 mm, Single Row Radial, Deep Groove Ball Ball Bearing, Two Contact Rubber Seals UNIT

mm

**SHEET**