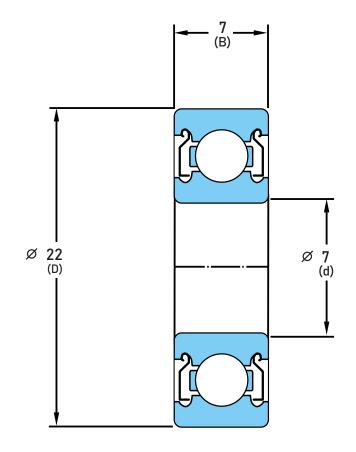

627-ZZ C3

7 mm x 22 mm x 7 mm, Single Row Radial, Deep Groove Ball Ball Bearing, Two Metal Shields UNIT

mm

**SHEET**