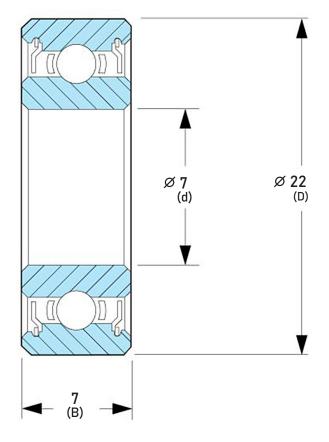

## 627ZZRA1P25L01

7 mm x 22 mm x 7 mm, Miniature Instrument Deep, Groove Radial Ball Bearing, Two Metal Shields UNIT

mm

SHEET