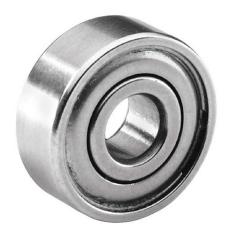

## 627ZZRA1P25L01

7 mm x 22 mm x 7 mm, Miniature Instrument Deep, Groove Radial Ball Bearing, Two Metal Shields UNIT

mm

SHEET