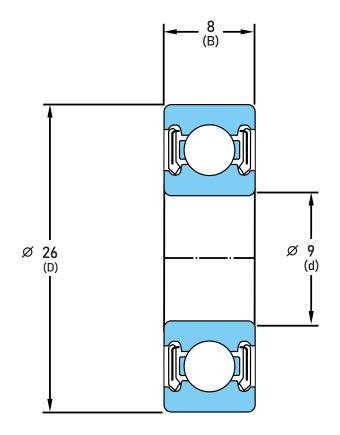

## 629-LLB C3 L627

9 mm x 26 mm x 8mm, Single Row Radial, Deep Groove Ball Ball Bearing, Two Non-Contact Rubber Seals UNIT

mm

**SHEET**