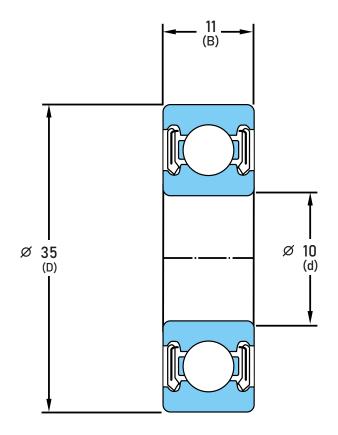

6300-LLB-C3

10 mm x 35 mm x 11 mm, Single Row Radial, Deep Groove Ball Ball Bearing, Two Non-Contact Rubber Seals UNIT

mm

**SHEET**