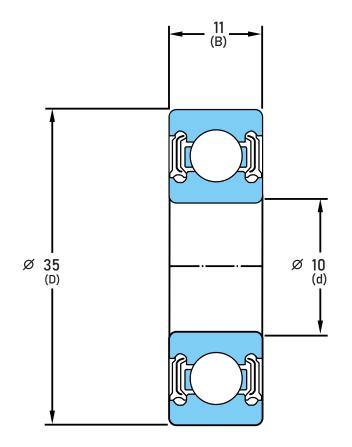

## 6300-LLU-C3/L627

10 mm x 35 mm x 11 mm, Single Row Radial, Deep Groove Ball Ball Bearing, Two Contact Rubber Seals UNIT

mm

SHEET