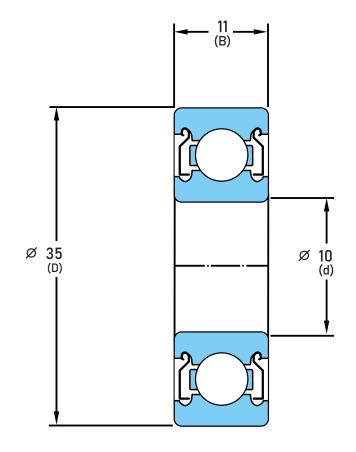

6300-ZZ C3

10 mm x 35 mm x 11 mm, Single Row Radial, Deep Groove Ball Ball Bearing, Two Metal Shields UNIT

mm

**SHEET**