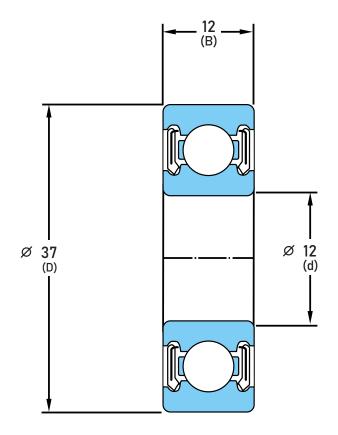

## 6301-LLB-C3/L627

12 mm x 37 mm x 12 mm, Single Row Radial, Deep Groove Ball Ball Bearing, Two Non-Contact Rubber Seals UNIT

mm

**SHEET**