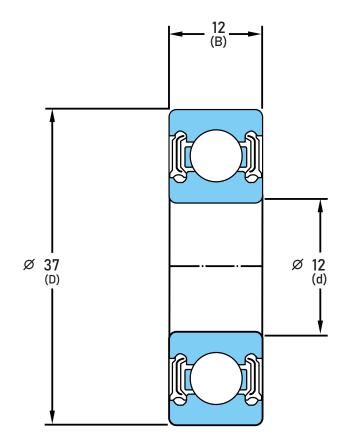

## 6301-LLU-C3

12 mm x 37 mm x 12 mm, Single Row Radial, Deep Groove Ball Ball Bearing, Two Contact Rubber Seals UNIT

mm

SHEET