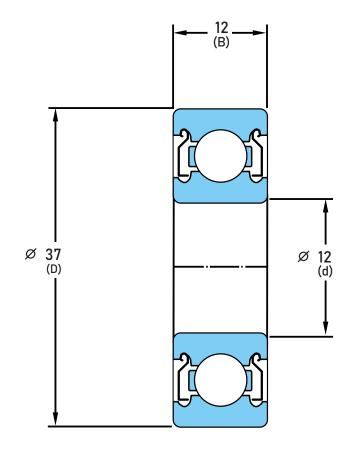

6301-ZZ C3

12 mm x 37 mm x 12 mm, Single Row Radial, Deep Groove Ball Ball Bearing, Two Metal Shields UNIT

mm

**SHEET**