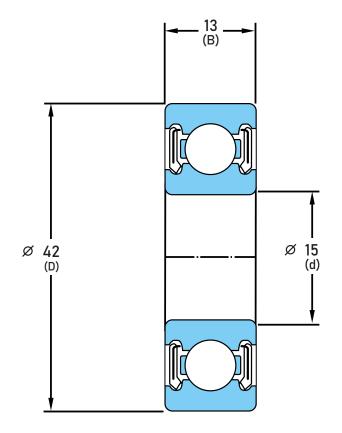

## 6302-LLB-C3/L627

15 mm x 42 mm x 13 mm, Single Row Radial, Deep Groove Ball Ball Bearing, Two Non-Contact Rubber Seals UNIT

mm

**SHEET**