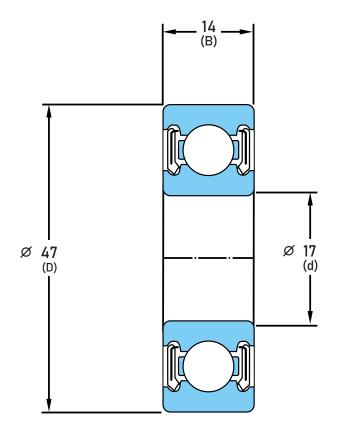

6303-LLB-C3/L627

17 mm x 47 mm x 14 mm, Single Row Radial, Deep Groove Ball Ball Bearing, Two Non-Contact Rubber Seals UNIT

mm

**SHEET**