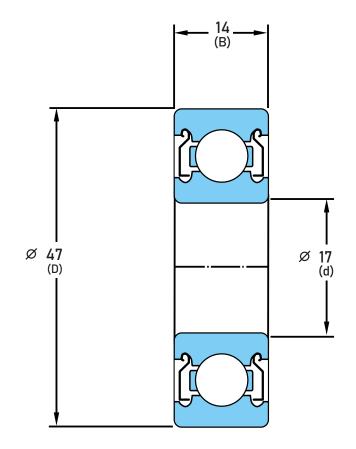

6303-ZZ-C3

17 mm x 47 mm x 14 mm, Single Row Radial, Deep Groove Ball Ball Bearing, Two Metal Shields UNIT

mm

**SHEET**