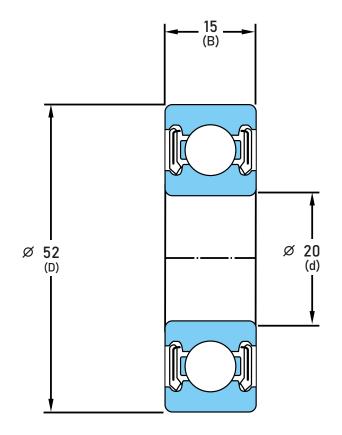

## 6304-LLB-C3/L627

20 mm x 52 mm x 15 mm, Single Row Radial, Deep Groove Ball Ball Bearing, Two Non-Contact Rubber Seals UNIT

mm

**SHEET**