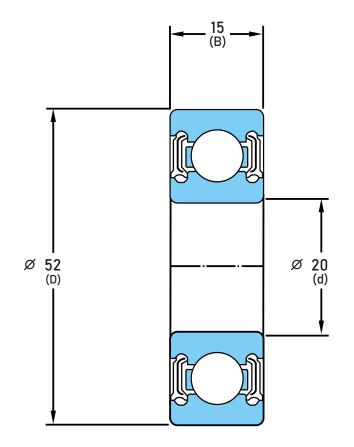

## 6304-LLU/L627

20 mm x 52 mm x 15 mm, Single Row Radial, Deep Groove Ball Ball Bearing, Two Contact Rubber Seals UNIT

mm

SHEET