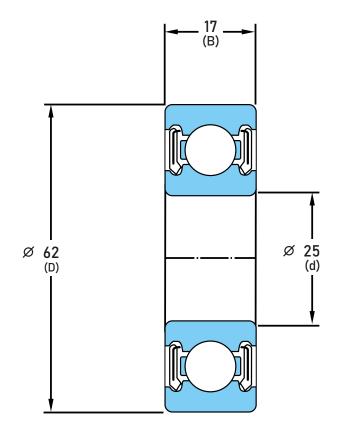

6305-LLB-C3/L627

25 mm x 62 mm x 17 mm, Single Row Radial, Deep Groove Ball Ball Bearing, Two Non-Contact Rubber Seals UNIT

mm

**SHEET**