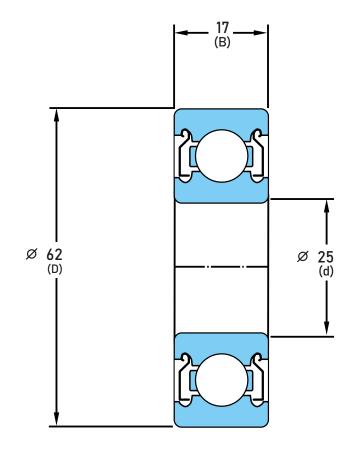

6305-ZZ C3

25 mm x 62 mm x 17 mm, Single Row Radial, Deep Groove Ball Ball Bearing, Two Metal Shields UNIT

mm

**SHEET**