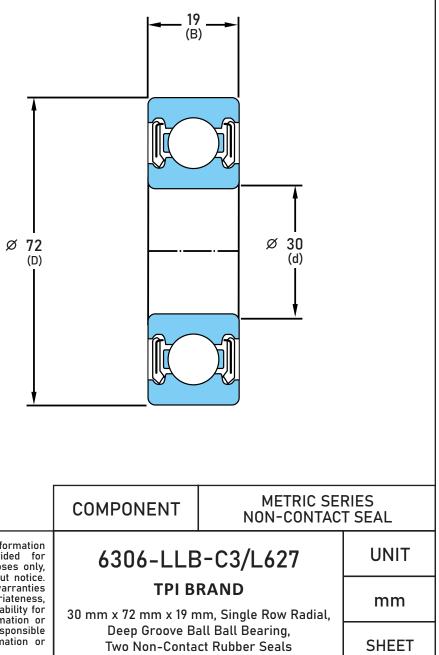

| Closure                     | Rubber Seal Non-Contact |
|-----------------------------|-------------------------|
| Ring Material               | 52100 Chrome Steel      |
| Ball Material               | 52100 Chrome Steel      |
| Precision                   | Abec 1                  |
| Radial Clearance            | C3                      |
| Lubrication                 | L627 Polyrex EM Grease  |
| Dynamic Load Capacity (Cr): | 6002.40 lbs             |
| Static Load Capacity (Cor): | 3372.13 lbs             |
| Max Speed Grease            | 10000 rpm               |
| Max Speed Oil               | 12000 rpm               |